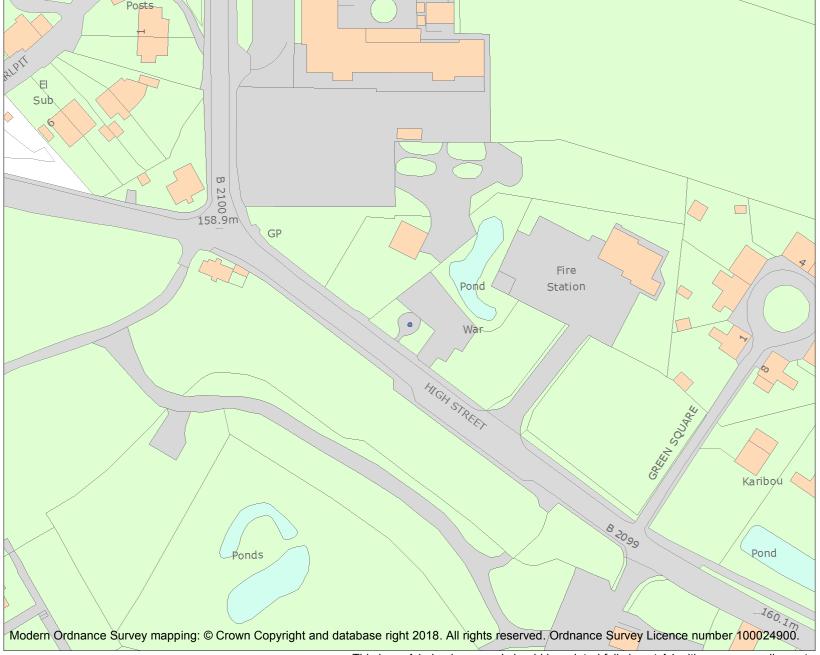

This is an A4 sized map and should be printed full size at A4 with no page scaling set.

Name: Wadhurst War Memorial

Heritage Category:

Listing

1424131

List Entry No :

Grade:

County: East Sussex

This map was delivered electronically and when printed may not be to scale and may be subject to distortions.

List Entry NGR: TQ6363532082

**Map Scale:** 1:1250

Print Date: 5 May 2024

HistoricEngland.org.uk